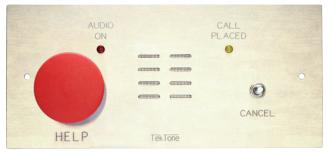

• **IR150SS** (IR-150SS) is a flush mount station with a large mushroom style push button. Use flush mount housing OH-600.

• **IR150SS/S** (IR-150SS/S) is a surface mount station with a large mushroom-style push button.

IR150SS (IR-150SS) Flush <u>Mushroom Button Type</u> Not Shown: Surface Mount IR150SS/S (IR-150SS/S)

IR150SSF (IR-150SF) Flush <u>Recessed Button Type</u> Not Shown: Surface Mount IR150SS/SF (IR-150SS/SF)