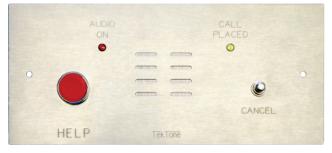

• **IR150SSF** (IR-150SSF) is a flush mount station with a large low profile push button. Use flush mount housing OH-600.

• **IR150SS/SF** (IR-150SS/SF) is a surface mount station with a large low-profile push button.

IR150SS (IR-150SS) Flush <u>Mushroom Button Type</u> Not Shown: Surface Mount IR150SS/S (IR-150SS/S)

IR150SSF (IR-150SF) Flush <u>Recessed Button Type</u> Not Shown: Surface Mount IR150SS/SF (IR-150SS/SF)