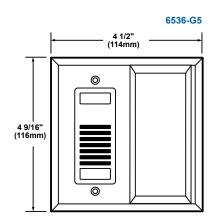

#### 6536-G5 Horn/Strobe

The 6536-G5 Horn/Strobe is designed for use in a single gang 2" (51mm) x 4" (102mm) box typically located over the door. Each unit contains an audible horn signal which generates an 82 dBA sound pressure level at 10 ft. and a 50 cd strobe. See page 6-12.

## Weights and Dimensions

| Cat. No. | Approx. Net<br>Weight (lb.) | Approx.Shipping<br>Weight (lb.) |
|----------|-----------------------------|---------------------------------|
| 6538-G5  | 1.53                        | 1.81                            |