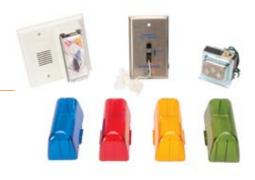

# Call for Assistance Kits CFA Series

The Edwards 6538-G5 24 volt Call For Assistance Kit is designed for areas where a call-for-help or an emergency switch is required. The kit consists of a 6536-G5 horn/strobe for audible and visual notification, a 6537 emergency pull cord station, and a 592 transformer. Each component may also be ordered individually.

<sup>1</sup>AC voltage frequency is 50/60 Hz

Ordering Information

NOTE: Kit is available with Amber, Red, Green or Blue lens by request and special order.