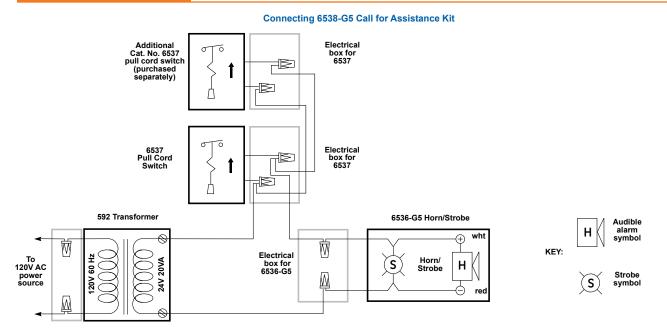

# Call for Assistance Kits CFA Series

The Edwards 6538-G5 24 volt Call For Assistance Kit is designed for areas where a call-for-help or an emergency switch is required. The kit consists of a 6536-G5 horn/strobe for audible and visual notification, a 6537 emergency pull cord station, and a 592 transformer. Each component may also be ordered individually.

#### 6536-G5 Horn/Strobe

The 6536-G5 Horn/Strobe is designed for use in a single gang 2" (51mm) x 4" (102mm) box typically located over the door. Each unit contains an audible horn signal which generates an 82 dBA sound pressure level at 10 ft. and a 50 cd strobe. See page 6-12.

#### 592 Transformer

The Edwards 592 transformer is used to power the horn/strobe. It is equipped with a grounding wire and is suitable for installation in both plastic and metal boxes. See section 7, page 7-25.

### 6537 Pull Cord Switch

The 6537 pull cord station provides emergency call activation and reset. It has a stainless steel face plate with a DPST switch. See page 6-14.